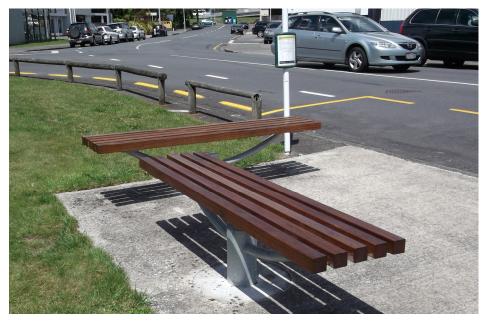

The Seaview Bench has an overall length of 2000mm and comes with oil stain applied to the hardwood slats. Normally installed in-ground, it can also be supplied for surface mounting if required.

Seaview Benches used at a bus stop in Lower Hutt