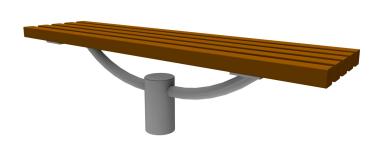

## **SEAVIEW BENCH**

A large bench seat suited to urban areas, parks and reserves. This sturdy bench is particularly suitable for costal installations.

With its robust mild steel hot-dip galvanised frame and a choice of either vitex or tonka 65mm x 65mm timber slats that will withstand the elements and stay looking good for years to come, the Seaview Bench is made to last.

The Seaview Bench has an overall length of 2000mm and comes with oil stain applied to the hardwood slats. Normally installed in-ground, it can also be supplied for surface mounting if required.

Seaview Benches used at a bus stop in Lower Hutt